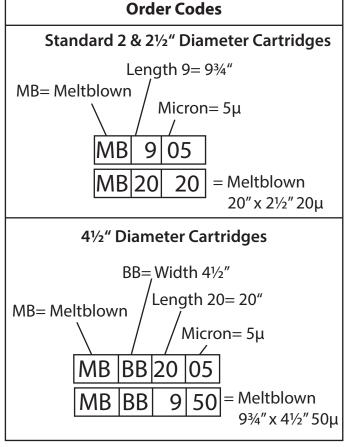

Available in 4 ¾", 5", 9 ¾", 10", 20", 30" and 40" in various diameters with filtration depths from  $1\mu$  to  $100\mu$ 

Caution: Do not use with water that is microbiologically unsafe or of unknown quality without adequate disinfection before or after the system.